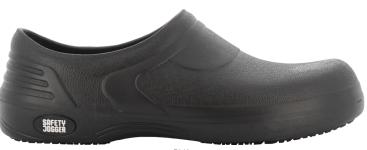

## Fashionable ultra-light clog for all day comfort

Our BESTCLOG clog: ultra-lightweight, durable, hygienic, and comfortable. Washable, sterilizable, and offers excellent grip.

| Upper            | Expanded EVA                                                      |  |
|------------------|-------------------------------------------------------------------|--|
| Lining           | N/A                                                               |  |
| Footbed          | SJ foam footbed                                                   |  |
| Outsole          | EVA/Rubber (NBR)                                                  |  |
| Category         | OB / SRC                                                          |  |
| Size range       | EU 35-47 / UK 3.0-12.0 / US 3.0-13.0<br>JPN 21.5-31 / KOR 230-310 |  |
| Sample<br>weight | 0.250 kg                                                          |  |
| Norms            | EN ISO 20347:2012                                                 |  |
| (E 🚀             |                                                                   |  |